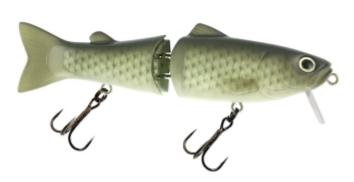

## Deps New Silent Killer 115 lure Swimbait #01 Flash Carp

Product number: DS-195017

Extremely realistic artificial lure for hunting especially black bass.

Weight: 0.02 kg 41,99 €\* 41,99 €

The "Silent Killer" has an excellent and realistic shape that matches the size of a baitfish in any field, brings fish eaters lurking in cover to bite without being uncomfortable. This jointed lure has a size of 115 mm. The body is encased in a soft shell and has a hollow core of ABS resin that gives the lure a high, crisp cranking action with high buoyancy so you can attack cover like a shallow crank. The lure can also be used for dead-sticking, surface trolling and scouting up dying baitfish to get them to bite.

Length: 115mmWeight: 20g

• Swimming behaviour: floating

\* incl. tax, plus shipping