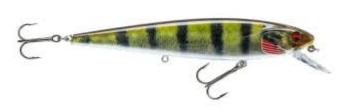

## **Daiwa Prorex Lure Minnow SR Live Perch**

Daiwa

Product number: DW-15202-LP

Lure from Daiwa Prorex

0,00 €\* 0,00 €

The classical form of a minnow has been approved at fishing for several years – obviously because this body shape is imitating the main prey fish of many predators. The Prorex Minnow SR has especially been designed for the upper water layers and convinces by its lively action. The lure is flanking even at slow speed and thus is perfectly suited for twitching and jerkbaiting with an active lure presentation. The 16cm version has an additionally eyelet at the belly for another treble.