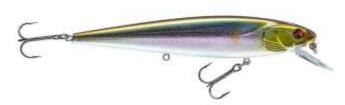

## Daiwa Prorex Lure Minnow SR Ayu 4,7'' 12cm

Product number: 15202-122

Lure from Daiwa Prorex

Weight: 0.017 kg 7,90 €\* 7,90 €

The classical form of a minnow has been approved at fishing for several years – obviously because this body shape is imitating the main prey fish of many predators. The Prorex Minnow SR has especially been designed for the upper water layers and convinces by its lively action. The lure is flanking even at slow speed and thus is perfectly suited for twitching and jerkbaiting with an active lure presentation. The 16cm version has an additionally eyelet at the belly for another treble.

- Floating
- Swimming depth: 4,7" 12cm ca. 0,6m 1,2m
- Swimming depth: 6,3" 16cm ca. 0,8m 1,4m

\* incl. tax, plus shipping