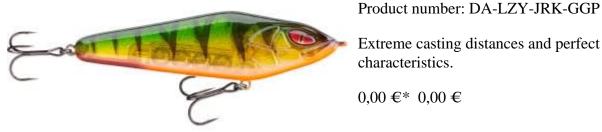

## Daiwa Prorex Lure Lazy Jerk SS Ghost Gold **Perch**

Daiwa

Extreme casting distances and perfect running

0,00 €\* 0,00 €

The Daiwa Lazy Jerk impresses with its optimal running behavior and the extremely good casting properties. This classic jerk does not require strong punches from the rod to get the best action, but works with constant retrieve and breaks out. When twitching and also in the sinking phases, it flanks sideways and impresses with a great bait game. This slowly sinking jerk is ideal for slow bait guidance in shallow areas from about 80cm depth and for fishing over weed banks.