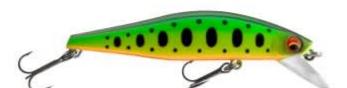

## Daiwa Tournament Wise Minnow 70 FS Lure 7,55g Firetiger

Daiwa

Product number: DW-16711-306

FS-Modell (Fast Sinking) very quickly gains depth

Weight: 0.0075 kg

18,90 €

15,99 €\* 15,99 €

This sinking model can be cast conveniently and is perfectly suitable for scanning particular water layers – especially in autumn and winter, when conventional swimming minnows only lead to little success. With this sinking model you can scan water areas also close to the bottom, which is especially successful at cold weather. The tungsten weight is fixed within the body of the Wise Minnow 70FS and equips this lure with a stable action even in rough currents.