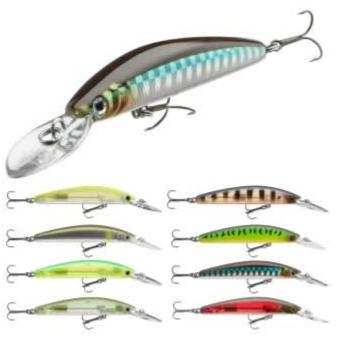

## Daiwa Tournament Double Clutch 60 SP Lure 3,6g

Daiwa

Product number: DW-TNDC-60

In Japan belongs to the most successful plugs ever

14,90 €\* 14,90 €

With only 60mm, this is the smallest one within the Double Clutch series. In Japan the Double Clutch series belongs to the most successful plugs ever and has already successfully tricked many large predators. The suspending 60SP moves flanking and wobbling, which qualifies this lure for modern presentation techniques like twitching and jerkbaiting as well as for steady retrieving or trolling. Thanks to the patented Silent G.O.S. Balancer System, this lure displays excellent casting characteristics regardless its low own weight.

The Double Clutch 60SP is a real insider tip for overfished waters and did fully convince at out tests, where it performed ultimately successful at catching perch and trout. Equipped with Japanese SaqSas trebles!