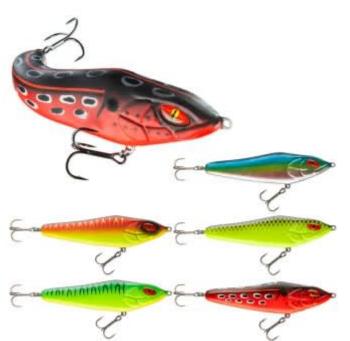

## Daiwa Prorex Hybrid lure Jelly Jerk SS 15,5cm 85g

Daiwa

Product number: DA-15155-20X

Extraordinary jerk that unites the best features of soft- and hardbaits.

13,99 € 0,00 €\* 0,00 €

Soft jerkbait

This extraordinary jerk combines the advantages of a hard lure with the advantages of a rubber bait.

The Prorex Jelly Jerk can be easily glided with slight rod movements, the bait breaks out sideways. When catching up, the bait sinks very slowly with flanking movements. Due to the slow sinking behavior, the Jelly Jerk is particularly suitable for fishing in flat areas and over cabbage. The jelly jerk can be run very slowly.

By using a soft, jelly-like body material, a predatory fish holds this bait in its mouth a little longer than conventional hard bait - so you can book a better bite yield, especially on difficult days. The body material is designed so that it does not break even after numerous pike attacks. You get a bait that is almost identical in durability to a hard jerk.

The internal "wire-through" system with continuous wire gives you the security that this bait can withstand extremely heavy loads.

Type: slow sinking

\* incl. tax, plus shipping