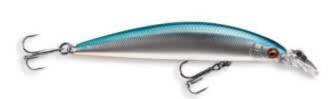

## Daiwa Tournament Lure Current Master SR 93 blue smelt 9,3cm

Daiwa

Product number: DA-16600-808 Weight: 0.012 kg

17,99 €

17,49 €\* 17,49 €

## Daiwa Tournament Lure Current Master SR 93 9,3cm

## **Floating Lure**

The Current Master SR is made for the upper water levels and is ideally suited for asp. Thanks to the construction of its body and diving lip it can be fished very fast and it will not break out sideways and loose it's action – ideal for rivers and streams. This lure shows its full potential when it is fished variously. With the Current Master you can anger the target fish with letting the lure dance wildly on the spot to entrap them.

Diving depth ca. 0.5-1.5m

\* incl. tax, plus shipping