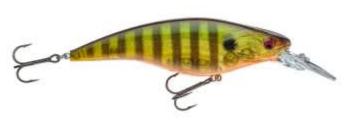

## Daiwa Prorex Lure Flat Bait MR Gold Perch

Daiwa

Product number: DW-15204-GP

Lure from Daiwa Prorex

0,00 €\* 0,00 €

Due to its compact and high body shape the Prorex Flat Bait displays an (especially for pikes) irresistible silhouette under water. The body is strongly flanking from side to side during retrieving. Due to this action it produces strong vibrations under water to wake up and attract the predators even over great distances. The Flat Bait shows its optimal action also at slow retrieving and thus is also perfectly suited for lazy fish in cold waters. Ideal for fishing in weedy areas!

Available in 2 sizes: 10cm and 15cm.

• Floating

• Swimming depth: 3,9" 10cm – ca. 1,0m - 1,4m

• Swimming depth: 5,9" 15cm – ca. 1,4m - 1,8m

\* incl. tax, plus shipping