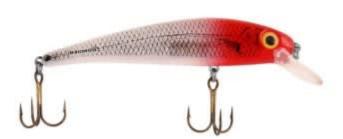

## **Bomber Lure Pro Long A XSIO4**

Product number: B-AP-XSIO4 0,00 €\* 0,00 €

Tim Horton designed this series of jetkbaits with painstaking detail to combine unmatched realism with the industry's finest components.

All about performance, the Suspending Pro Long A is weighted to suspend horizontally.

Jerkbait fishermen are notorious for "tweaking" baits.

Here's a bait that's pretweaked right out of the package.

The Suspending Pro Long A was designed with unmatched realism and industry finest components. There is no need to adjust this jerkbait, it's precisely weighted to suspend horizontally right out of the package. 3 1/2 inches. 3/8 ounce. #6 Excalibur Rotating Treble hooks. Cranking depth 3-4 feet.