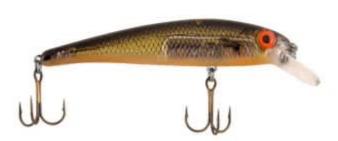

## **Bomber Lure Pro Long A XCHO**

Product number: B-AP-XCHO 0,00 €\* 0,00 €

Tim Horton designed this series of jetkbaits with painstaking detail to combine unmatched realism with the industry's finest components.

All about performance, the Suspending Pro Long A is weighted to suspend horizontally.

Jerkbait fishermen are notorious for "tweaking" baits.

Here's a bait that's pretweaked right out of the package.

The Suspending Pro Long A was designed with unmatched realism and industry finest components. There is no need to adjust this jerkbait, it's precisely weighted to suspend horizontally right out of the package. 3 1/2 inches. 3/8 ounce. #6 Excalibur Rotating Treble hooks. Cranking depth 3-4 feet.