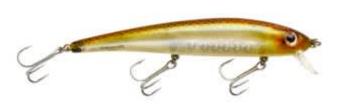

## Bomber Lure Pro Long A WP Tim Horton 12cm

Product number: B-15-APT-WP

Floating lure from Bomber USA in cooperation with pro angler Tim Horton.

Tim Horton designed this series of jetkbaits with painstaking detail to combine unmatched realism with the industry's finest components.

All about performance, the Suspending Pro Long A is weighted to suspend horizontally.

Jerkbait fishermen are notorious for "tweaking" baits.

Here's a bait that's pretweaked right out of the package.

The Suspending Pro Long A was designed with unmatched realism and industry finest components. There is no need to adjust this jerkbait, it's precisely weighted to suspend horizontally right out of the package. 3 1/2 inches. 3/8 ounce. #6 Excalibur Rotating Treble hooks. Cranking depth 3-4 feet.