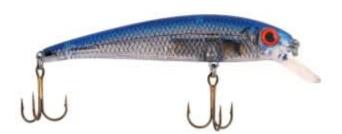

## **Bomber Lure Pro Long A XSIL**

Bomber

Product number: B-AP-XSIL  $0.00 \in *0.00 \in$ 

Tim Horton designed this series of jetkbaits with painstaking detail to combine unmatched realism with the industry's finest components.

All about performance, the Suspending Pro Long A is weighted to suspend horizontally.

Jerkbait fishermen are notorious for "tweaking" baits.

Here's a bait that's pretweaked right out of the package.

The Suspending Pro Long A was designed with unmatched realism and industry finest components. There is no need to adjust this jerkbait, it's precisely weighted to suspend horizontally right out of the package. 3 1/2 inches. 3/8 ounce. #6 Excalibur Rotating Treble hooks. Cranking depth 3-4 feet.