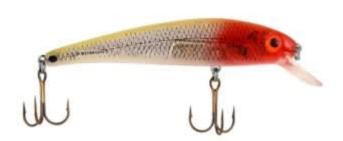

## **Bomber Lure Pro Long A CLF**

Product number: B-AP-CLF  $0.00 \in *0.00 \in$ 

Tim Horton designed this series of jetkbaits with painstaking detail to combine unmatched realism with the industry's finest components.

All about performance, the Suspending Pro Long A is weighted to suspend horizontally.

Jerkbait fishermen are notorious for "tweaking" baits.

Here's a bait that's pretweaked right out of the package.

The Suspending Pro Long A was designed with unmatched realism and industry finest components. There is no need to adjust this jerkbait, it's precisely weighted to suspend horizontally right out of the package. 3 1/2 inches. 3/8 ounce. #6 Excalibur Rotating Treble hooks. Cranking depth 3-4 feet.