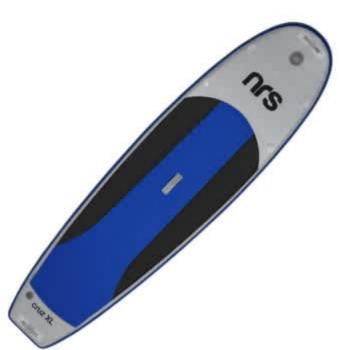

## NRS Stand Up Paddling Board Inflatable SUP Cruz 318cm

Product number: NRS-CRUZ-105

Extra wide board for beginners.

Weight: 12 kg 949,00 € 575,00 €\* 575,00 €

A durable and cost-effective SUP board, the NRS Cruz is the perfect inflatable paddle board to round out an outfitter's or outdoor program's fleet. The Cruz is wider and longer, offering a little more stability for the wobbly rookies or a solid platform for larger paddlers.

- Highly stable and beginner friendly from the start. We guarantee even the most novice of customers won't be unhappy on this board.
- Toned down without the bells and whistles of more expensive boards the Cruz SUP has basic outfitting for lower cost and easier maintenance.
- With 228/261 liters of air volume, the 13 cm thick Cruz provides optimal performance and stability for paddlers up to 100 kg.
- Double sidewall construction for increased durability and streamlined aesthetics. The heavy-duty PVC drop-stitch construction stands up to abrasion and abuse.
- Top-quality Leafield D7 inflation/deflation valve for unsurpassed reliability.
- We added a sturdy webbing handle in the center of the board for easy carrying and two handles, one on the front and back, to aid during an unexpected swim.
- Five stainless D-rings give you basic options for attaching gear and a leash.
- High pressure pump, repair kit and travel pack are not included.

## Measures (LWH)

- **10.0:** 305cm x 76cm x 13cm
- **10.5:** 318cm x 86cm x 13cm

## Paddler Weight Range

- 10.0: 41 100 kg
  10.5: 45 100 kg

\* incl. tax, plus shipping