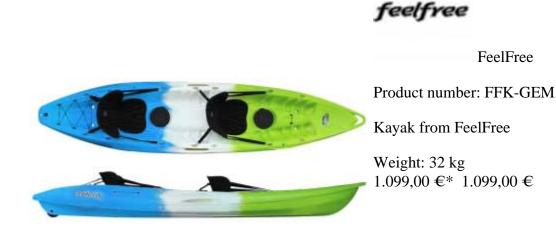

## **FeelFree Gemini**

Fast and fun for two, the Feelfree Gemini is a excellent performing tandem kayak whether you are out for a day exploring, snorkeling, fishing or just having fun with the family. With an extra long hull design, this kayak can easily hold two paddlers plus has space for a child or pet in the center. After a long day on the water, the Gemini is easy to tote around using our proven Wheel in the Keel. This kayak is a great investment towards getting the family out on the water.

- LENGTH : 3.8 m
- WIDTH : 83 cm
- WEIGHT : 32 kg
- CAPACITY : 250 kg

\* incl. tax, plus shipping