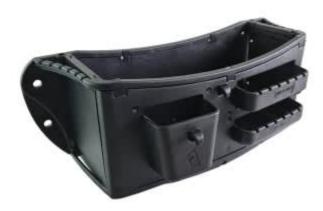

## Railblaza

Product number: RB-TCSC

The Tackle Caddy is the perfect place for storing tackle boxes, lures, pliers and cell phones.

Weight: 0.369 kg

38,00 €

36,99 €\* 36,99 €

The Tackle Caddy is the perfect place for storing tackle boxes, lures, pliers and cell phones. Mount it anywhere on your boat giving you a versatile storage option for fishing adventures.

Tackle Caddy can be permanantly mounted for use in lockers, sides of consoles, RAILBLAZA Fillet Table, cooler/esky and any vertical space in the cockpit. If needed Tackle Caddy can easily be made StarPort compatible using RAILBLAZA Adaptor pair part number 02-4043-11 (ordered separately).

## **Features**

- Holds 2 x Plano 3400 series Original Stowaway tackle boxes or similar
- Slots for pliers, keys, lures, phones, VHF's, binoculars, drink bottles, sunblock, mugs & much more...
- Supplied as a kit, easy to assemble
- UV resistant material
- Can be StarPort mounted with the addition of RAILBLAZA Adaptor pair