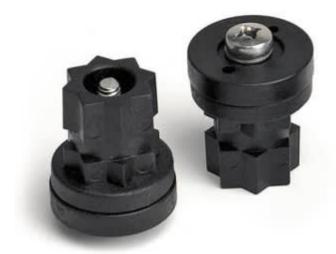

## Railblaza Attachment StarPort Adaptor 2 pc

## Railblaza

Product number: RB-915035

You can attach Railblaza adaptors to anything you like to make them StarPort compatible

12,60 € 11,40 €\* 11,40 €

You can attach Railblaza adaptors to anything you like to make them StarPort compatible, or bolt the 2 adaptors together to make a male to male fitting. The male to male fitting has been used to create a detachable system for tubes on kayak sailor kits and outriggers. It has many other applications, enhancing the versatility of the RAILBLAZA StarPort system. StarPort Adaptors are supplied in pairs, with stainless steel mounting screws.