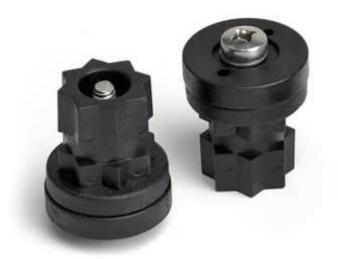

## **Railblaza Attachment StarPort Adaptor 2 pc**

Railblaza

Product number: RB-915035

You can attach Railblaza adaptors to anything you like to make them StarPort compatible

<del>12,60 €</del> 11,40 €\* 11,40 €

You can attach Railblaza adaptors to anything you like to make them StarPort compatible, or bolt the 2 adaptors together to make a male to male fitting. The male to male fitting has been used to create a detachable system for tubes on kayak sailor kits and outriggers. It has many other applications, enhancing the versatility of the RAILBLAZA StarPort system. StarPort Adaptors are supplied in pairs, with stainless steel mounting screws.