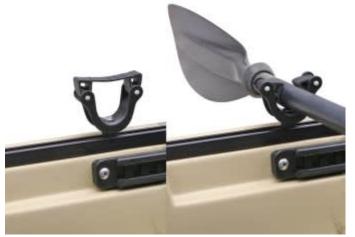

## Native Watercraft Cam-Lok Double Paddle Rest (Pair)

Native Watercraft

Product number: NWC-CLOK

Versatile paddle holder that adapts to the diameter of the paddle.

24,90 €/Stück 24,90 €\* 24,90 €

The ingenious design of the Cam-Lok paddle holder makes them particularly versatile and easy to reposition. They fit into any Groove Track rail and allow you to attach the paddle across or parallel to the boat.

The soft rubber ensures that the paddle sits securely and firmly without scratching or causing noise when jamming in or out.

Thanks to the rubber, the Cam-Lok paddle holder can hold a.o. rod ends of various diameters very well.