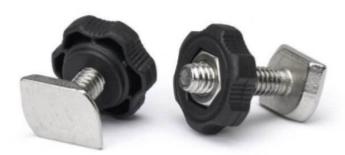

Please Note: The spacer washers included will only be required on some tracks. They are to be used between the Hex Knob and the StarPort HD to stop the screw bottoming out in the track.

RAILBLAZA Part Number:

## What You Get:

- 2 x 1/4 x 1? Hex head machine screws
- 2 x Plastic knobs
- 2 x Stainless steel TracNuts
- 2 x Spacer Washers