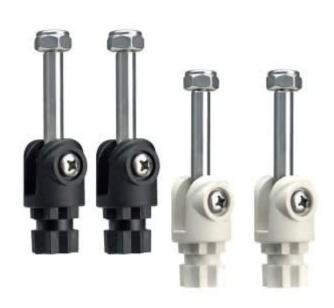

## Railblaza Rowlock Pair of 2

RAILBLAZA have taken yet another step in increasing the versatility of the RIBPort system. Available in black or white, the RAILBLAZA Rowlock Pair attaches to the oar itself, and clips in and out of the RIBPort.

**RAILBLAZA Part Numbers:** 

**02-4047-11** Rowlock Pair (black)

**02-4047-21** Rowlock Pair (white)