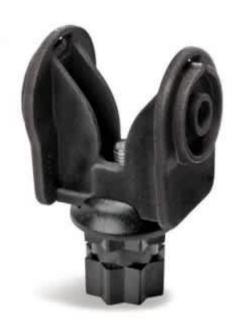

## Railblaza Lowrance Hook2 Adaptor for Sounder

Railblaza

Product number: RB-915261

Lowrance HOOK2 4x and 5x models adaptor

15,80 €

13,89 €\* 13,89 €

An adaptor allowing Lowrance HOOK2 4x and 5x models to become StarPort compatible, easy to tilt and remove. Simply replace the supplied Lowrance mount with the Hook 2 Adaptor to allow single handed display tilting. Once you've removed the fish finder, all there is left behind on the deck is the low profile Railblaza StarPort. Now you can easily mount your Hook 2 fish finder on a rail or inflatable tube using the correct Railblaza mount.