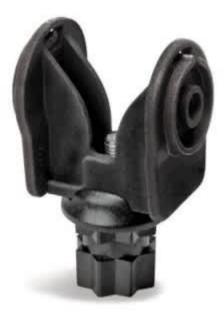

## Railblaza Lowrance Hook2 Adaptor for Sounder

Railblaza

Product number: RB-915261

Lowrance HOOK2 4x and 5x models adaptor

<del>15,80 €</del> 13,89 €\* 13,89 €

An adaptor allowing Lowrance HOOK2 4x and 5x models to become StarPort compatible, easy to tilt and remove. Simply replace the supplied Lowrance mount with the Hook 2 Adaptor to allow single handed display tilting. Once you've removed the fish finder, all there is left behind on the deck is the low profile Railblaza StarPort. Now you can easily mount your Hook 2 fish finder on a rail or inflatable tube using the correct Railblaza mount.