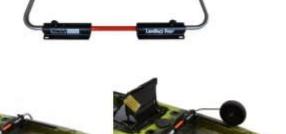

The Native Landing Gear by Boonedox is the perfect additional equipment to your Native Watercraft kayak when you need a simple and easy way to transport it without effort. Simply lock the rollers under the boat and then pull it behind you. Once you are in the water, simply fold the rollers up and lock them there. The device is built in a way, that no valuable storage space is lost on your kayak. On the contrary: the folded-up wheels make it even easier to fix your cargo in the rear tub.

The Native Landing Gear is compatible with all Native Watercraft kayak series. Maximum width is approx. 105 cm. The aluminum bar can be shortened if necessary.

The landing gear has been tested and approved for a total load (kayak and accessories) of 81.5 kg.

The Landing Gear axles and wheels are only intended for short-term transport and not for storing a kayak. Storage on the landing gear can damage both the wheels and the hull of the kayak itself.

\* incl. tax, plus shipping