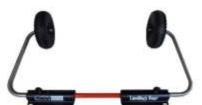

## Native Watercraft Trasport rolls Native Landing Gear

Native Watercraft

Product number: NWC-ACAR

Trasportation rolls for Natve Watercraft kayaks.

329,90 €/Stück Weight: 7.16 kg 339,90 € 329,90 €\* 329,90 €

The Native Landing Gear by Boonedox is the perfect additional equipment to your Native Watercraft kayak when you need a simple and easy way to transport it without effort. Simply lock the rollers under the boat and then pull it behind you. Once you are in the water, simply fold the rollers up and lock them there. The device is built in a way, that no valuable storage space is lost on your kayak. On the contrary: the folded-up wheels make it even easier to fix your cargo in the rear tub.

The Native Landing Gear is compatible with all Native Watercraft kayak series. Maximum width is approx. 105 cm. The aluminum bar can be shortened if necessary.

The landing gear has been tested and approved for a total load (kayak and accessories) of 81.5 kg.