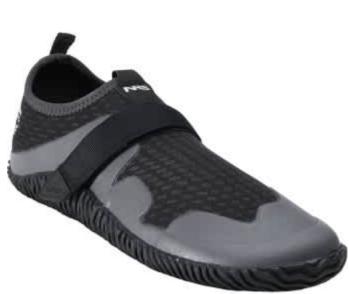

## **NRS Kicker Wetshoe Man**

Product number: NRS-KNM

Wetshoe for extra support and protection.

56,99 €\* 56,99 €

Superior warmth, protection and traction in a low-profile design, the NRS Men's Kicker Wetshoe is a long-time favorite of rafters and stand-up paddlers.

- Construction combines a 3 mm thick neoprene upper with titanium adhesive throughout for increased warmth
- A sustainable alternative to traditional neoprene, petroleum-free Terraprene neoprene is made from limestone and recycled tires
- 3 mm patterned rubber sole for enhanced traction plus a 2 mm plastic shim for additional protection
- A naturally shaped toe box provides a roomy, non-binding fit
- Reinforced at the toe and heel for long-lasting durability
- A hook-and-loop webbing strap across the top of the foot adjusts for a customized fit
- Weight: 771 g
- Gender Sizing: Men
- Material Upper: 3 mm neoprene
- Sole: 3 mm rubber
- Marking Sole: No
- Insole: 3 mm neoprene
- Shim: 2 mm plastic shim
- Closure System: Hook-and-loop webbing adjustment across the top of the foot
- Taped Seams: No
- Category: Water Shoes
- Features: Rubber support bands