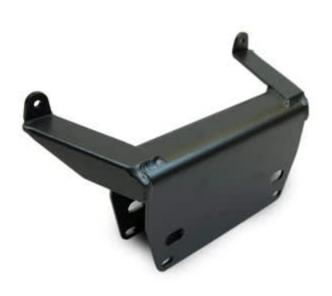

## Jonny Boats Transom Motor Plate Fit Kit Set

Jonny Boats

Product number: JB-TMP

Easy-to-install motor plate for attaching motors

Weight: 0.5 kg 99,99 €\* 99,99 €

The Transom Motor Plate gives you the ability to safely mount a variety of electric trolling and gas powered motors along with electric outboards such as the Torquedo Travel to the Bass 100. This plate is designed to offer additional support for the protection of your boat and can be installed within minutes.

Mounting hardware included

We do not recommend you use anything larger than a 2.5hp Outboard Motor or 3hp Electric Outboard.

\* incl. tax, plus shipping