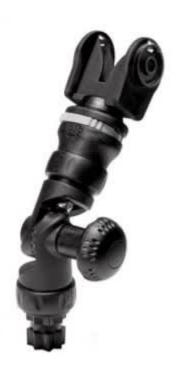

## Railblaza Fish Finder Mount R-Lock Lowrance Hook 2 Adaptor

Railblaza

Product number: RB-919263

Lowrance HOOK2 4x and 5x models adaptor with R-Lock mount

39,30 € 32,49 €\* 32,49 €

A fish finder mount allowing Lowrance HOOK2 4x and 5x models to become StarPort compatible, easy to tilt and remove. Simply replace the supplied Lowrance mount with the Hook 2 Adaptor to allow single handed display tilting, all that remains on the deck once it's removed is a low profile RAILBLAZA mount.

This 3 axis mount has friction joints top and bottom featuring R-Lock lockable joints (pat pending). The centre joint is fully adjustable in 15-degree increments. Will take fish finders up to 1,5kg (3.3 lb). Mount on an angled surfaces and have your display level! Also with the correct RAILBLAZA mount, you can mount your fish finder on a rail, or inflatable tube!

## Specifications and materials:

- Railblaza Part Number: 02-4142-11
- Extender & Adaptor UV stabilised fibreglass reinforced plastic
- Stainless Steel fasteners

<sup>\*</sup> incl. tax, plus shipping