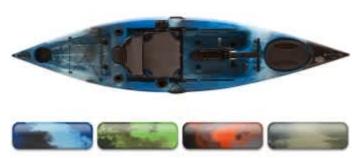

The Manta Ray Propel Angler 12 is a real cruiser.

Outstanding features include the sharp bow and sharp stern that enhance gliding, an adjustable 1st class seat for added comfort, the waterproof front hatch for your safety gear, padded grab handles for a more comfortable carry, drink holders, two recessed rod holders behind the seat and a staging rod holder for easy rigging, easy-to-reach track rails for accessory mounting, transducer mounting space and plate under the hull, and Native Watercraft's revolutionary Propel Drive System, all at an affordable price! This fishing kayak is designed for all-round use - paddlers of all abilities will enjoy exploring rivers, lakes and bays.