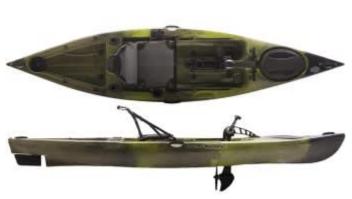

## Native Watercraft Fishing kayak Manta Ray Propel Angler 12 Lizard Lick

Native Watercraft

Product number: NWC-10301200002

Incredible quiet, pedal-driven fishing kayak with outstanding floating properties.

2.399,00 €/Stück Weight: 40.4 kg 2.399,00 €\* 2.399,00 €

The Manta Ray Propel Angler 12 is a real cruiser.

Outstanding features include the sharp bow and sharp stern that enhance gliding, an adjustable 1st class seat for added comfort, the waterproof front hatch for your safety gear, padded grab handles for a more comfortable carry, drink holders, two recessed rod holders behind the seat and a staging rod holder for easy rigging, easy-to-reach track rails for accessory mounting, transducer mounting space and plate under the hull, and Native Watercraft's revolutionary Propel Drive System, all at an affordable price! This fishing kayak is designed for all-round use - paddlers of all abilities will enjoy exploring rivers, lakes and bays.