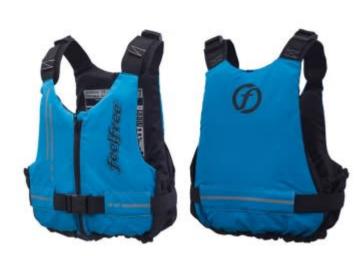

## FeelFree Basic Buoyancy Aid Blue L/XL

## feelfree

FeelFree

Product number: FFK-BSWB-LXL

Classic buoyancy aid for kayaking fans, complying European standards.

49,99 €/Stück Weight: 0.451 kg 49,99 €\* 49,99 €

When you're taking your sit-on-top kayak out for a paddle or having fun during any kind of watersport, always remember that safety comes first. FeelFree Basic PFD combines the essentials of comfort and safety. Lightweight and cleverly designed shaped curve will give you a better fitting and storage. It features one waist webbing fastener for total safety, YKK zip, retro reflective tapes. Approved to the **latest European standards for 50N buoyancy aids**, **PNE-EN ISO 12402-05:2007**.

It is available in 4 sizes and in blue, red, and green colour combinations.

This buoyancy aid isn't a life saver. To survive, you need to be able to swim. This buoyancy aid is just a swimming support.

Level 50 PFD - ISO 12402-5 Swimmers only, sheltered waters, help at hand, limited protection against drowning, not a life jacket.

- YKK zip
- Waist webbing fastener
- Adjustable shoulders stripes
- Adjustable belt
- Reflective accents

This is not a life jacket. Check general condition once a year. For children under 6 years use automatic devices only. Teach your child how to float in this device. Learn yourself how to use this device. Full performance my not be achieved when wearing waterproof clothing or in other circumstances - sea leaflet. Before use check all the straps, zips, webbing and stitching for signs of abrasion and damage. The flotation device will only function correctly when all the foam panels are in its place. Never use buoyancy aid as a pillow or cushion. Do not seat on device. Check if all zips and buckles are fastened, adjust all zips and webbing for a close fit. Dry before storage. Store in a dry and airy place. Hand wash only in max. 30°C water with soap or mild detergent. Never tumble dry or place on a radiator. After use rinse in running water. Suitable for swimmers only. Suitable where help or assistance is nearby. Limited protection against