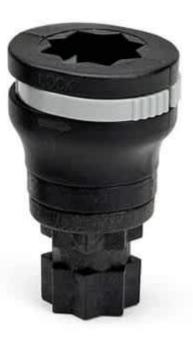

## **Railblaza SwivelPort 360 rotating StarPort**

Railblaza

Product number: RB-915036

SwivelPort is designed to allow accessories to be easily rotated 360

15,80 € 12,99 €\* 12,99 €

The SwivelPort is designed to allow accessories to be easily rotated 360°. Factory set friction joint. Can be attached to any StarPort, SidePort, RIBPort or RailMount and will receive any Railblaza accessory.