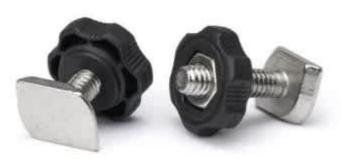

Please Note: The spacer washers included will only be required on some tracks. They are to be used between the Hex Knob and the StarPort HD to stop the screw bottoming out in the track.

RAILBLAZA Part Number:

## What You Get:

- 2 x 1/4 x 1? Hex head machine screws
- 2 x Plastic knobs
- 2 x Stainless steel TracNuts
- 2 x Spacer Washers