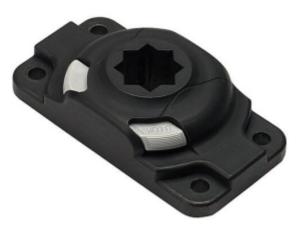

## Railblaza Starport HD Mounting System rectangular black 100x52mm

Railblaza

Product number: RB-915033

Mounting system by Railblaza

Weight: 0.081 kg 14,60 € 12,49 €\* 12,49 €

## Railblaza Starport HD Mounting System rectangular black 100x52mm

Many vessels are made to suit the mount base pattern of Scotty, RAM, Cannon, Fish-On, and many others.

Now RAILBLAZA's original accessories can easily be fitted to these vessels.

After many, many requests we introduced a StarPort to fit straight into this space, the StarPort HD. This is a stylish, four screw base mount, which comes with the popular RAILBLAZA locking slide, and is lower in profile than others on the market.

IMPORTANT: Use of petroleum based lubricants on the StarPort slide will cause failure. Silicone based products are best suited (please check contents of lubricant before using).

RAILBLAZA Part Number: 03-4046-11