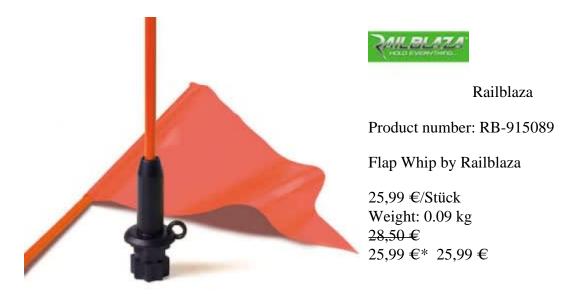

## Railblaza Flap Whip black base

## Railblaza Flap Whip

Light, mobile & flexible, ideal for kayaks, ATVs, wherever you need to be seen.

- Increase visual presence on the water or farm
- Comes with 300 x 150 mm pennant
- Easily removed for transporting
- Can be re-tasked to fly a dive flag, by rolling up the existing pennant and sliding the sock of the dive flag over the top.

## What You Get:

1 x Flagwhip – 1200 mm (47.24 in) long including 150 x 300 mm (6 x 12 in) pennant flag