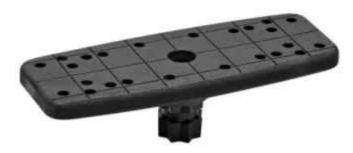

## Railblaza Echo Sounder Plate Rotating Platform R

Product number: RB-915053N

Mounting plate for echo sounders with StarPort connector.

Railblaza

16,99 €/Stück 19,40 € 16,99 €\* 16,99 €

A platform for mounting fish finders or chart plotters with U shaped brackets, this is the ideal platform if you need the ability to easily remove your sounder or navigational aid. Once locked into a StarPort the platform can be turned a full 360 degrees.

Fits most fish finder brands, including: Lowrance Hook2, Lowrance HDS, Lowrance Elite, Garmin Striker Plus, Garmin Echomap, Humminbird Helix, Humminbird ICE Helix

## You may need to drill holes to fit some sounders.

Use the Railblaza Rotating Platform R with any Railblaza StarPort.

## **Specifications**

- Railblaza Part Number: 02-4136-11
- What You Get: 1 x Rotating Platform R Size 160 x 60mm
- Construction Materials:
  - o Platform & Adaptor UV stabilised fibreglass reinforced plastic
  - o Stainless steel fasteners