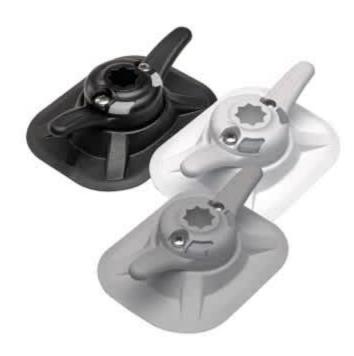

**RAILBLAZA Part Numbers:** 

**03-4066-11** Cleatport Ribmount (black)

03-4066-21 Cleatport Ribmount (white)

**03-4066-51** Cleatport Ribmount (grey)