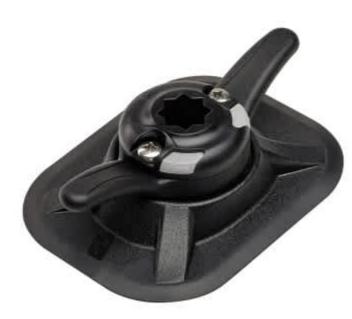

## Railblaza Cleatport Ribmount

Two applications in one.

Bringing the Functionality of the CleatPort to your PVC or Hypalon Inflatable boat.

It's a simple idea, but very effective. Now your cleat can hold your fishing rod, mobile phone, drink, navlight, or anything else that a RAILBLAZA accessory can hold.

The cleat gives you a tie off point for stern lines and bow lines on small craft. The StarPort gives the extra functionality of adding any RAILBLAZA accessory.

The CleatPort RIBmount is now supplied with the new 3M VHB pad this allows you to peel and stick the CleatPort RIBmount, then fit any of your favorite RAILBLAZA accessories.

## What You Get:

1 x CleatPort Ribmount

1 x 3M VHB pad

1 x abrasive cleaning pad