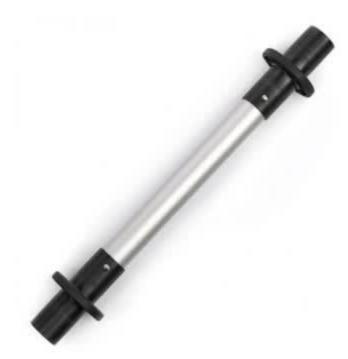

## Railblaza C-Tug Double Up Bar for Kayak Rubber Trolley

Railblaza

Product number: RB-915242

Makes your C-Tug carry more

Weight: 0.4 kg 38,50 € 34,59 €\* 34,59 €

The Double Up Bar allows you to assemble 2 x C-Tugs together, spreading the load and allowing you to carry heavier kayaks or boats. The bar is a specific length to keep the wheels close together allowing the double cart to be turned easily. Once loaded and balanced no lifting is required, all you have to do is pull it. Works with the standard C-Tug & C-Tug SandTrakz. Fits any C-Tug old or new.

## **Specifications and materials:**

- Railblaza Part Number: 50-0007-71
- Easily disassembled
- Carry weights up to 160kg (350lbs) static loading
- Works with C-Tug and C-Tug SandTrakz
- Ideal for heavy kayaks, dinghies & inflatable boats