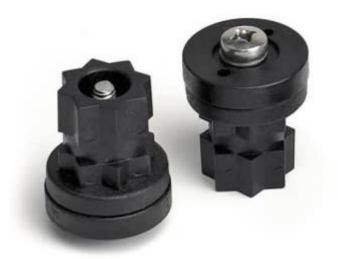

You can attach Railblaza adaptors to anything you like to make them StarPort compatible, or bolt the 2 adaptors together to make a male to male fitting. The male to male fitting has been used to create a detachable system for tubes on kayak sailor kits and outriggers. It has many other applications, enhancing the versatility of the RAILBLAZA StarPort system. StarPort Adaptors are supplied in pairs, with stainless steel mounting screws.