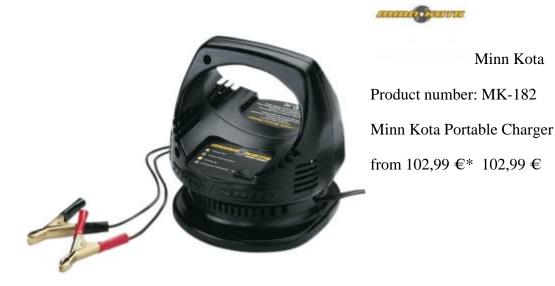

# Minn Kota Portable Charger 12V

## MINN KOTA PORTABLE CHARGER 12V

Bring the action right to the boat. Our Portable chargers juice up your battery in multiple stages to keep you on the water longer, and they're designed to lengthen overall battery life.

### **LED Display**

LED display indicates power ON, charging, full charge and check connection