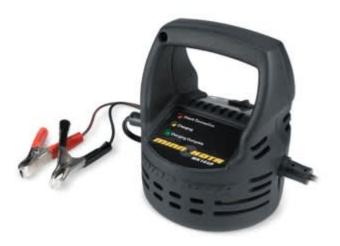

# Minn Kota Portable Charger 12V 10A MKP-110PE

Minn Kota

Product number: 1820111

Minn Kota Portable Charger

Weight: 3.9 kg 149,90 € 142,99 €\* 142,99 €

## MINN KOTA PORTABLE CHARGER 12V

Bring the action right to the boat. Our Portable chargers juice up your battery in multiple stages to keep you on the water longer, and they're designed to lengthen overall battery life.

### **LED Display**

LED display indicates power ON, charging, full charge and check connection