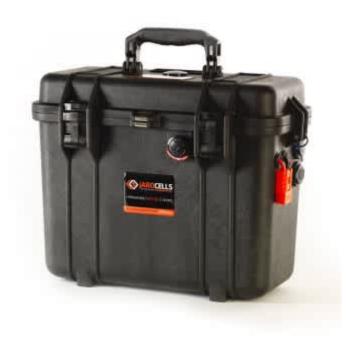

## Jarocells Portable Storm Case Lithium Battery 12V 100Ah Black

Jarocells

Product number: JR-BTP100.12B

Water- and shockproof lithium battery in a convenient transport case.

Weight: 14.3 kg

1.399,50 €\* 1.399,50 €

The JARO-BTP100.12 Portable is a real powerhouse. This lithium battery is widely used for installation in boats, from small sloops to larger sport boats. Like all other batteries in this series, the battery is built into the extremely stable, waterproof Storm Case.

The JARO-BTP100.12 has a usable capacity of not less than 1.2kWh, whereby a lead acid battery of 100Ah can only deliver 0.65kWh. At 14.3kg, the housing is easy to handle.

The battery is also available as a 24V 50Ah version. This has the same energy content, but is constructed as 24V.