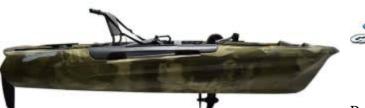

## 3 Waters Kayaks Big Fish 108 Pedal Fishing Kayak

3Waters

Product number: 3W-BF108

Latest development in the kayak sector: kayak with ProFish pedal drive system

2.499,00 €\* 2.499,00 €

The Big Fish 108 is the newest edition to the popular Big Fish kayak series. This kayak was specially designed to accommodate the Pro Fish Pedal Drive, featuring the intuitive 8 Ball steering system, combined with the oversized Beaver Tail rudder for the ultimate propulsion experience. The Big Fish 108 EZ Rider seat offers all day paddling comfort with multiple sitting and standing configurations – high, low, recline and flip away, which doubles as a lean bar when standing. At 11' and a capacity of 450 lbs, the Big Fish 108 is an all around, have fun or go fish kayak for the masses, utilizing a Cathedral Hull design that is super stable yet easy to maneuver.