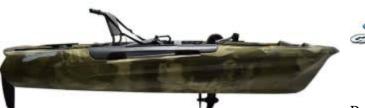

## 3 Waters Kayaks Big Fish 108 Pedal Fishing Kayak

3Waters

Product number: 3W-BF108

Latest development in the kayak sector: kayak with ProFish pedal drive system

2.499,00 €\* 2.499,00 €

The Big Fish 108 is the newest edition to the popular Big Fish kayak series. This kayak was specially designed to accommodate the Pro Fish Pedal Drive, featuring the intuitive 8 Ball steering system, combined with the oversized Beaver Tail rudder for the ultimate propulsion experience. The Big Fish 108 EZ Rider seat offers all day paddling comfort with multiple sitting and standing configurations – high, low, recline and flip away, which doubles as a lean bar when standing. At 11' and a capacity of 450 lbs, the Big Fish 108 is an all around, have fun or go fish kayak for the masses, utilizing a Cathedral Hull design that is super stable yet easy to maneuver.

## Features

- Pro Fish Pedal Drive system
- Integrated bow, stern and side carry handles
- Rod Tip Protectors on the bow of the kayak
- 8 Ball Steering System
- Cathedral Tri-Hull
- Bow Storage Console
- Reinforced Standing Platform
- Rod Storage
- EZ Rider Multi-Position Comfort Seat
- Front Uni-Track Accessory Rail
- Flush Mounted Rod Holders
- Stern Gear Storage w/ Bungee
- Beaver Tail Rudder