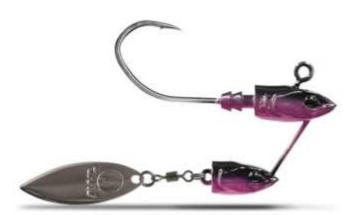

## VMC Twin Jig Head with Spinner Blade Pink Lady | 7g #1/0

Product number: VMC-AVM550149

The VMC Twin Jig: Sturdy zinc jig head for fast fishing with French hooks and premium finishes.

Weight: 0.007 kg 8,99 €\* 8,99 €

# Discover the versatility of the VMC Twin Jig jig head with spinner blade

The VMC Twin Jig is not just an ordinary lead head, but a combination of precision and innovation that will take your fishing experience to a new level. Made from high quality zinc, this jig head is equipped with a unique design that allows you to fish at exceptionally high retrieve speeds without compromising stability. As soon as the bait reaches the water, the integrated ball swivel immediately sets the spinner blade in motion to attract even the shyest fish.

#### French hooks for maximum reliability

The hooks of the VMC Twin Jig come directly from France and are characterised by their impressive strength. With a 2X strength, they are designed to withstand the toughest conditions and provide you with an unrivalled fishing experience.

#### Premium finishes for irresistible lustre

To maximise the lure's appeal, premium finishes have been used, including a special UV coating and holographic effect. These finishes give the lure a mesmerising sparkle that attracts the attention of fish and increases your chances of catching them.

#### **Technical perfection with Locking Curve**

The VMC Twin Jig not only impresses with its aesthetic design, but also with its technical sophistication. The unique shape of the locking curve ensures optimum attachment of the lure and minimises the risk of unintentional movement while fishing.