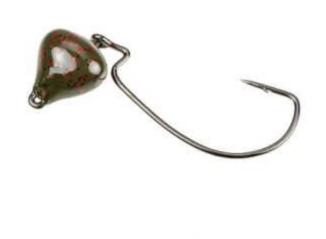

## Strike King MD Jointed Structure Head Jighead 14,2g

Strike King Product number: SK-MDJS-142 Versatile Structure Head to keep big fish at bay.

6,99 €\* 6,99 €

The Strike King® Jointed Structure Head combines the popular "swinging- head" style with the unprecedented characteristics of Strike King's Structure Jig. Developed with the assistance of Bassmaster Classic® Champion Mark Davis, the Structure Head is versatile in its application and perfect in its design. The head design allows anglers to keep maximum contact with the bottom, yet it's super weedless! Davis says, "The hook is also just right for rigging and equally good at keeping big fish buttoned up."