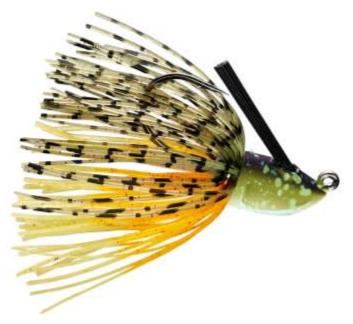

## Illex Jungle Blaster Rubber Jig Secret Grass Gill | 10g

Illex

Product number: IL-80789

The JUNGLE BLASTER is our eagerly awaited first ILLEX rubber jig!

Weight: 0.0136 kg 9,45 €\* 9,45 €

During the two years in development every detail has been perfected. This go-anywhere rubber jig is destined to be a favourite for snag pits like weed beds, sunken trees and lily pads. The eco-friendly bismuth tin head is shaped like a ball on the upper section with the base shaped like a boat hull with cheeks on the side that keep the lure stable in the water. The perfect shape to be skipped deep round snags and obstacles. Developed mainly for pike and black bass but equally good for big perch and small catfish. The JUNGLE BLASTER is armed with a strong wire 4/0 hook preceded by a brush whose rigidity has been carefully controlled to get the right anti-snag effect. The top quality silicone skirt brings plenty of life to the bait and the guard trailer will take whatever soft bait you decide to use. We recommend the MAGIC CRAW 80 and 115, the DEXTER EEL 150 and the DEXTER SHAD 110 and 150 all of which will increase vibrations and volume perfectly.