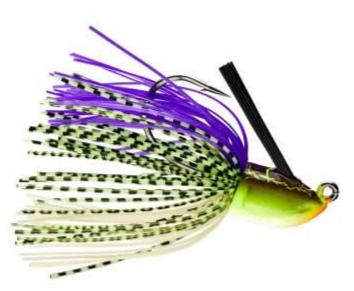

## Illex Jungle Blaster Rubber Jig Muddy Secret Tiger | 14g

Illex

Product number: IL-80839

The JUNGLE BLASTER is our eagerly awaited first ILLEX rubber jig!

Weight: 0.0172 kg 10,35 €\* 10,35 €

During the two years in development every detail has been perfected. This go-anywhere rubber jig is destined to be a favourite for snag pits like weed beds, sunken trees and lily pads. The eco-friendly bismuth tin head is shaped like a ball on the upper section with the base shaped like a boat hull with cheeks on the side that keep the lure stable in the water. The perfect shape to be skipped deep round snags and obstacles. Developed mainly for pike and black bass but equally good for big perch and small catfish. The JUNGLE BLASTER is armed with a strong wire 4/0 hook preceded by a brush whose rigidity has been carefully controlled to get the right anti-snag effect. The top quality silicone skirt brings plenty of life to the bait and the guard trailer will take whatever soft bait you decide to use. We recommend the MAGIC CRAW 80 and 115, the DEXTER EEL 150 and the DEXTER SHAD 110 and 150 all of which will increase vibrations and volume perfectly.