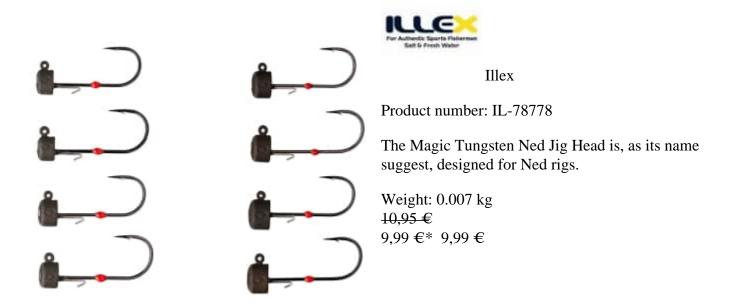

## Illex Magic Tungsten Ned Jig Head with Bait holder 7g #2/0

The head lets you position the bait at 900 to hold it clear of the bottom. Perfect for lures like the Magic Craw, Yammyfish 3,5 & 8, Flick Shake 4 & 8 etc. The weight is made from eco-friendly tungsten alloy and designed to help you read the bottom. We have selected a strong and ultra-sharp hook and fitted a metal guard trailer and blood red ligature to help hold your lure in place. The red ligature gives off UV reflections for an added trigger point. Once rigged up and fishing you bait is ready to be scooped up by a hungry perch or zander or bass!